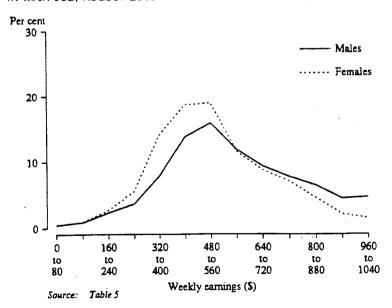

DIAGRAM 2. MEAN WEEKLY EARNINGS OF PART-TIME WORKERS, AUGUST 1988 TO AUGUST 1995

EMPLOYEES IN MAIN JOB

Of Australia's 6,882,200 employees in August 1995, almost three-quarters (5,104,600) were full-time employees in their main job. Some 88% (3,335,800) of male and 57% (1,768,700) of female employees were full-time employees. The mean weekly earnings in main job of full-time employees were \$672 for males and \$550 for females. The distribution of earnings for full-time employees shows a higher median for males than females (\$594 compared with \$508) and shows males have higher proportions in all earnings ranges above \$560 per week.

The top 20% of male full-time employees earned \$869 or more per week, compared with \$699 or more for females. Earnings of the lowest 20% of full-time employees were \$426 or less per week for males and \$382 or less for females.

DIAGRAM 3. DISTRIBUTION OF WEEKLY EARNINGS OF FULL-TIME EMPLOYEES IN MAIN JOB, AUGUST 1995

There were a further 442,100 males and 1,335,600 females who were part-time employees in their main job whose mean weekly earnings in main job were \$229 and \$239, respectively. Median weekly earnings in main job of part-time employees were \$164 and \$217 for males and females, respectively.