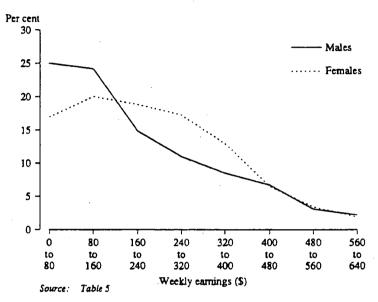

DIAGRAM 3. DISTRIBUTION OF WEEKLY EARNINGS OF FULL-TIME EMPLOYEES IN MAIN JOB, AUGUST 1995

There were a further 442,100 males and 1,335,600 females who were part-time employees in their main job whose mean weekly earnings in main job were \$229 and \$239, respectively. Median weekly earnings in main job of part-time employees were \$164 and \$217 for males and females, respectively.

The top 20% of male part-time employees earned \$356 or more per week while the lowest 20% were paid \$67 or less. In comparison, the top 20% of female part-time employees earned \$357 or more per week, while the bottom 20% earned \$91 or less.

DIAGRAM 4. DISTRIBUTION OF WEEKLY EARNINGS OF PART-TIME EMPLOYEES IN MAIN JOB, AUGUST 1995

The majority of full-time employees were permanent, while the majority of part-time employees were casual employees in their main job. Some 90% (2,996,600) of male and 92% (1,625,300) of female full-time employees were permanent employees in their main job. In contrast, 81% (358,800) of male and 61% (811,800) of female part-time employees were casual employees in their main job. The mean weekly earnings in main job of permanent employees were \$670 for males and \$500 for females, while for casual employees they were \$401 for males and \$226 for females (Table 5).