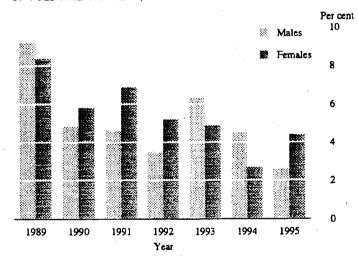

EMPLOYEES, MEAN WEEKLY EARNINGS IN ALL JOBS, AUGUST 1988 TO AUGUST 1995

Mean weekly earnings (in all jobs) of male full-time workers increased by 2.6% between August 1994 and August 1995, from \$656 to \$673. This percentage increase was smaller than that for the previous year (4.5%) which in turn was smaller than the average (5.7% per year) for the previous five year period from August 1988 to August 1993.

For female full-time workers, earnings (in all jobs) increased by 4.4%, from \$527 to \$550 in the 12 months to August 1995. While this percentage increase was higher than that for the previous 12 months (2.7%), it was still smaller than the average (6.2% per year) for the five year period from August 1988 to August 1993.

DIAGRAM 1. ANNUAL PERCENTAGE INCREASE IN MEAN WEEKLY EARNINGS OF FULL-TIME WORKERS, AUGUST 1989 TO AUGUST 1995

Source: Table 1

In August 1995, full-time workers who were usual residents of the Australian Capital Territory had the highest mean weekly earnings of the States and Territories at \$724, while Queensland recorded the lowest estimate at \$588. Over the period August 1988 to August 1995, mean weekly earnings in the Northern Territory increased the least (3.2% per year), while the highest increases were recorded in Victoria and New South Wales (both 5.3% per year) (Table 1).