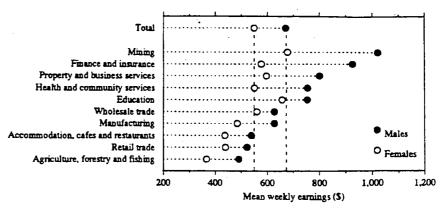

Female full-time employees aged 15 to 19 years earned a little over half of the mean weekly earnings in main job received by those aged 20 years and over (\$290 compared to \$561) (Table 12).

Industry

Full-time employees in the Agriculture, forestry and fishing division and the Retail trade division recorded the lowest mean weekly earnings in main job (\$472 and \$493 respectively). The highest mean weekly earnings in main job was recorded in the Mining division (\$984) followed by the Finance and insurance division, which in the 12 months to August 1995, recorded the largest increase of 11% from \$676 to \$753 (Table 7).

DIAGRAM 5. MEAN WEEKLY EARNINGS IN MAIN JOB OF FULL-TIME EMPLOYEES IN MAIN JOB BY SELECTED INDUSTRIES, AUGUST 1995

Source: Table 7

EMPLOYMENT BENEFITS IN MAIN JOB

In August 1995, 97% of the 5,104,600 full-time employees received one or more of the 'standard' employment benefits of superannuation, sick leave, holiday leave or long service leave in their main job. In comparison, 69% of the 1,777,700 part-time employees received one or more 'standard' employment benefits.