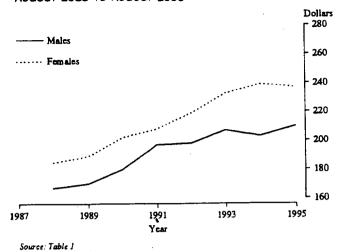

The mean weekly earnings for female part-time workers has increased from \$185 in August 1988 to \$237 in August 1995, an increase of 3.6% per year. For male part-time workers, the increase was 3.3% per year from \$167 in August 1988 to \$210 in August 1995 (Table 1).

DIAGRAM 2. MEAN WEEKLY EARNINGS OF PART-TIME WORKERS, AUGUST 1988 TO AUGUST 1995

EMPLOYEES IN MAIN JOB

Of Australia's 6,882,200 employees in August 1995, almost three-quarters (5,104,600) were full-time employees in their main job. Some 88% (3,335,800) of male and 57% (1,768,700) of female employees were full-time employees. The mean weekly earnings in main job of full-time employees were \$672 for males and \$550 for females. The distribution of earnings for full-time employees shows a higher median for males than females (\$594 compared with \$508) and shows males have higher proportions in all earnings ranges above \$560 per week.